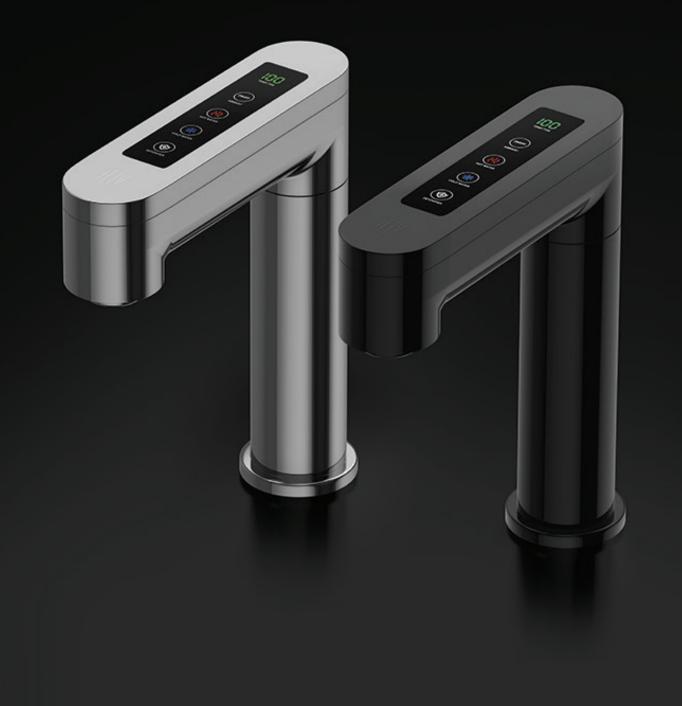

# SERVED HOT OR COLD, AS YOU PLEASE.

iLiv is designed to dispense hot and cold water instantly, at the touch of a button. When you press the hot water button (which is protected by a child lock, to avoid accidents) it immediately gives you water that is heated up to 95°C. The temperature of the water is also visible on the iLiv system's intelligent display.

And when you want a chilled glass of water, don't reach for the refrigerator. iLiv also cools your water so that you can pour yourself a fresh, refreshing glassful when you want it.

TOUCH DISPLAY PANEL

INSTANT COLD WATER

INSTANT HOT WATER (UPTO 95°C)

WALL MOUNT : CHILD SAFETY LOCK FOR HOT WATER DISPENSING

UTC : LONG PRESS FOR HOT WATER DISPENSING (CHILD SAFETY)

WALL MOUNT : INBUILT 8 LITRE WATER STORAGE TANK