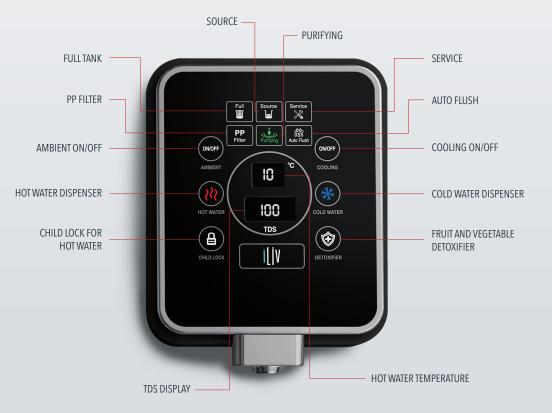

he touch of a button. When you press the hot water button (which is protected by a child lock, to avoid accidents) it immediately gives you water that is heated up to 95°C. The temperature of the water is also visible on the iLiv system's intelligent display.

And when you want a chilled glass of water, don't reach for the refrigerator. iLiv also cools your water so that you can pour yourself a fresh, refreshing glassful when you want it.

# EVERY DROP COUNTS

iLiv preserves the natural balance of water by ensuring that none of it goes to waste. To purify one glass of water, reverse osmosis systems tend to waste three glasses. iLiv collects this purified waste water and returns it to your water tank, so that it can be used again.



## INDICATIONS



UNDER THE COUNTER (UTC) CONTROL PANEL



WALL MOUNT CONTROL PANEL

## **SPECIFICATIONS**

AVAILABLE IN TWO MODELS : 1. RO (REVERSE OSMOSIS) PURIFIER 2. UF (ULTRA FILTRATION) PURIFIER

APPLICATION TYPES : UTC / TABLE TOP / BUILT-IN / WALL MOUNT

**INBUILT PRE-FILTER HOUSING** 

EASY TO REPLACE 2-IN-1 PRE-FILTER CARTRIDGE

PRE-FILTER CARTRIDGE REPLACEMENT INDICATOR ON DISPLAY SCREEN

4- IN-1 FILTER CARTRIDGE FOR BALANCED pH, MINERALS, NEGATIVE ORP, AND HYDROGEN-RICH WATER

FRUIT AND VEGETABLE DETOXIFICATION THROUGH OZONE GENERATOR

TOUCH DISPLAY PANEL

INSTANT COLD WATER

INSTANT HOT WATER (UPTO 95°C)

WALL MOUNT : CHILD SAFETY LOCK FOR HOT WATER DISPENSING

UTC : LONG PRESS FOR HOT WATER DISPENSING (CHILD SAFETY)

WALL MOUNT : INBUILT 8 LITRE WATER STORAGE TANK

UTC : INBUILT 10.5 LITRE WATER STORAGE TANK

WALL MOUNT POWER CONSU