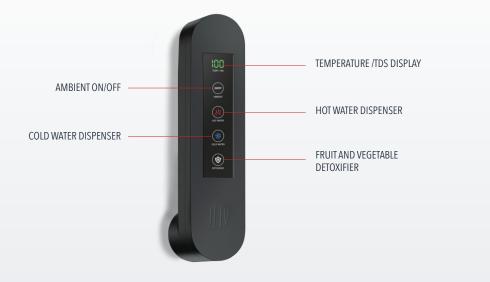

## INDICATIONS

UNDER THE COUNTER (UTC) CONTROL PANEL

WALL MOUNT CONTROL PANEL

Speaking of additional equipment, iLiv comes with functions that can replace multiple kitchen appliances, reducing your carbon footprint and increasing your kitchen counter space. The inbuilt heater gives your hot water at the touch of a button, making kettles redundant. Equally, you'll never need to put water bottles in the fridge again. iLiv cools your water and dispenses it at about 15°C, or at ambient temperature. And just like these appliances, you can put your concerns about hygiene to rest. iLiv's ozonegenerating detoxifier is the simplest, most convenient way to clean and disinfect fruit and vegetables. It expels germs, and protects nutrients.

# CLEANSE & DETOXIFY AT THE TOUCH OF A BUTTON

The new normal forces us to take sanitization more seriously. To help you detoxify fruits, vegetables, eggs, and packaged goods easily and effectively, iLiv comes with a built-in ozone generator. It safely and conveniently cleanses things without any harsh chemicals or detergents.

# SERVED HOT OR COLD, AS YOU PLEASE.

iLiv is designed to dispense hot and cold water instantly, at the touch of a button. When you press the hot water button (which is protected by a child lock, to avoid accidents) it immediately gives you water that is heated up to 95°C. The temperature of the water is also visible on the iLiv system's intelligent display.