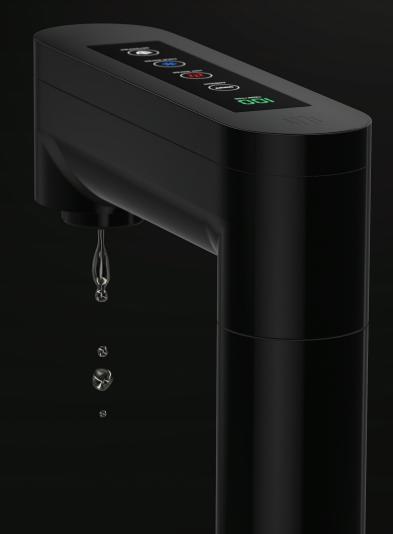

Speaking of additional equipment, iLiv comes with functions that can replace multiple kitchen appliances, reducing your carbon footprint and increasing your kitchen counter space. The inbuilt heater gives your hot water at the touch of a button, making kettles redundant. Equally, you'll never need to put water bottles in the fridge again. iLiv cools your water and dispenses it at about 15°C, or at ambient temperature. And just like these appliances, you can put your concerns about hygiene to rest. iLiv's ozonegenerating detoxifier is the simplest, most convenient way to clean and disinfect fruit and vegetables. It expels germs, and protects nutrients.

# CLEANSE & DETOXIFY AT THE TOUCH OF A BUTTON

The new normal forces us to take sanitization more seriously. To help you detoxify fruits, vegetables, eggs, and packaged goods easily and effectively, iLiv comes with a built-in ozone generator. It safely and conveniently cleanses things without any harsh chemicals or detergents.

# SERVED HOT OR COLD, AS YOU PLEASE.

iLiv is designed to dispense hot and cold water instantly, at the touch of a button. When you press the hot water button (which is protected by a child lock, to avoid accidents) it immediately gives you water that is heated up to 95°C. The temperature of the water is also visible on the iLiv system's intelligent display.